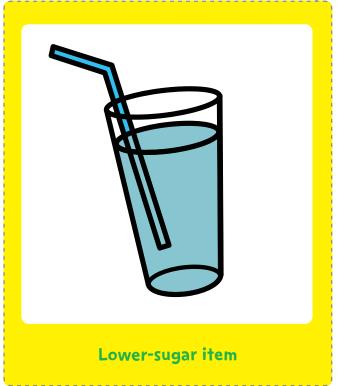

## Sugar Smart Trumps

Your challenge is to make a set of six Sugar Smart Trump cards. To get you started, two cards have been done for you.

On the blank cards, you will need to draw two high-sugar and two lower-sugar choices, recording on the line how much sugar there is in the high-sugar items. Use the Sugar Smart Clue Sheet sheet to help you. When you are finished, cut out each of the cards. You may need help from a grown-up!

## Here's how to play:

- play with a friend (the game will be even better if you make more cards and include more players)
- shuffle the cards and share them out
- take turns to lay the cards facing up
- the player who puts down the card with the smallest number of sugar cubes or a lower-sugar item wins and may pick up all the cards. A lower sugar item always wins. If the amount of sugar is the same, leave the cards on the table and carry on taking turns