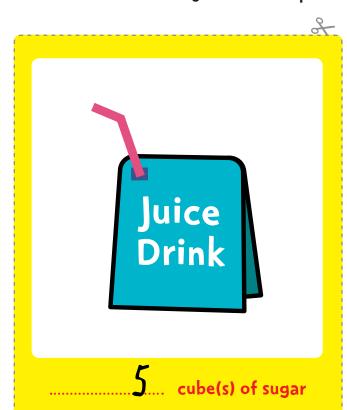

## Sugar Smart Trumps

Your challenge is to make a set of six Sugar Smart Trump cards. To get you started, two cards have been done for you.

On the blank cards, you will need to draw two high-sugar and two lower-sugar choices, recording on the line how much sugar there is in the high-sugar items. Use the Sugar Smart Clue Sheet sheet to help you. When you are finished, cut out each of the cards. You may need help from a grown-up!

## Here's how to play:

- play with a friend (the game will be even better if you make more cards and include more players)
- shuffle the cards and share them out
- take turns to lay the cards facing up
- the player who puts down the card with the smallest number of sugar cubes or a lower-sugar item wins and may pick up all the cards. A lower sugar item always wins. If the amount of sugar is the same, leave the cards on the table and carry on taking turns